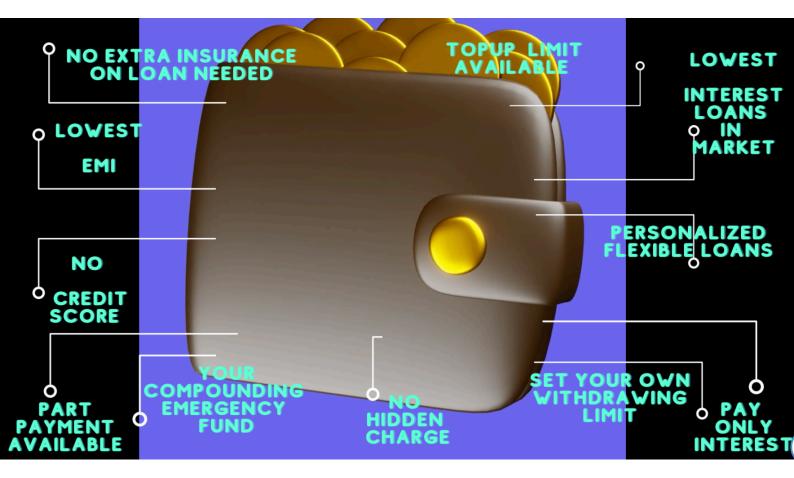

Zenvest provides you Lowest Cost EMI loans on your Existing Investments in the Market .

Why lowest costs EMI Loans? even with 10.5% rate because

Your Investment Compounds the duration of the Loan amount you choose to take

Paying only the Interest Rate Not even EMI

Part Payment allowed we don't trapped you in only Fix full payment conditions like existing Credit Line Providers Products from Bank and NBFCs

#### **Some More Features in Short**

Copyrights Zenvest Finance